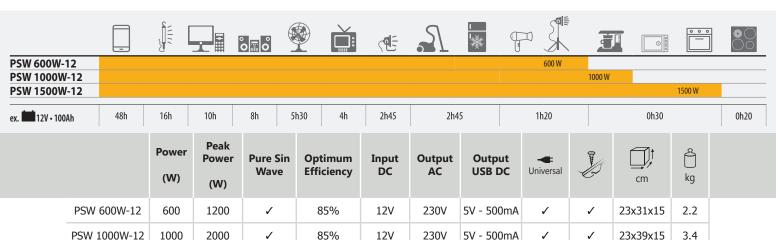

### PSW 600W-12

PSW 1000W-12

PSW 1500W-12

Livré avec :

12V

230V

5V - 500mA

85%

23x39x15

3.6