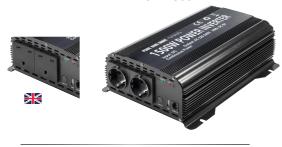

# **PSW** 600W-12 / 1000W-12 - 1500W-12

PSW 600W-12: Ref. 027275 - Ref. 027343 PSW 1000W-12: Ref. 027282 - Ref. 027350 PSW 1500W-12 : Ref. 027299 - Ref. 027367

Inverters - Pure Sine Wave. Dual Sockets + USB. The range of PSW inverters converts your car battery into a 230V power supply for any electrical appliance up to 1500W. The USB socket (5V) will allow you to plug in electrical appliances such as MP3 players, digital cameras...

## Simple and effective

- ✓ **Compact** and delivered with a fix points for, these items are designed to be easily carried or set up permanently in the vehicle.
- ✓ 2 connection types for all types of electrical appliances:
  - 1 or 2 sockets (230V)
  - 1 USB connector (5V)

## Safe

✓ Thermal protection, ventilated.

PSW 1500W-12

- Protection against overload and short-circuit.
- Protection against undervoltage and overvoltage.

3000

1500