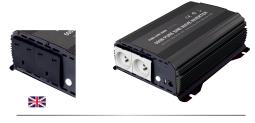

# **PSW** 600W-12 / 1000W-12 - 1500W-12

PSW 600W-12: Ref. 027275 - Ref. 027343 PSW 1000W-12: Ref. 027282 - Ref. 027350 PSW 1500W-12 : Ref. 027299 - Ref. 027367

Inverters - Pure Sine Wave. Dual Sockets + USB. The range of PSW inverters converts your car battery into a 230V power supply for any electrical appliance up to 1500W. The USB socket (5V) will allow you to plug in electrical appliances such as MP3 players, digital cameras...

## Simple and effective

- ✓ **Compact** and delivered with a fix points for, these items are designed to be easily carried or set up permanently in the vehicle.
- ✓ 2 connection types for all types of electrical appliances:
  - 1 or 2 sockets (230V)
  - 1 USB connector (5V)

## Safe

✓ Thermal protection, ventilated.

PSW 1500W-12

- Protection against overload and short-circuit.
- Protection against undervoltage and overvoltage.

3000

1500