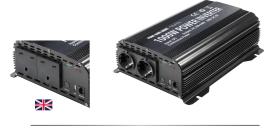

# **PSW** 600W-12 / 1000W-12 - 1500W-12

PSW 600W-12: Ref. 027275 - Ref. 027343 PSW 1000W-12: Ref. 027282 - Ref. 027350 PSW 1500W-12 : Ref. 027299 - Ref. 027367

Inverters - Pure Sine Wave. Dual Sockets + USB. The range of PSW inverters converts your car battery into a 230V power supply for any electrical appliance up to 1500W. The USB socket (5V) will allow you to plug in electrical appliances such as MP3 players, digital cameras...

## Simple and effective

- ✓ **Compact** and delivered with a fix points for, these items are designed to be easily carried or set up permanently in the vehicle.
- ✓ 2 connection types for all types of electrical appliances:
  - 1 or 2 sockets (230V)
  - 1 USB connector (5V)

## Safe

✓ Thermal protection, ventilated.

PSW 1500W-12

- Protection against overload and short-circuit.
- Protection against undervoltage and overvoltage.

3000

1500